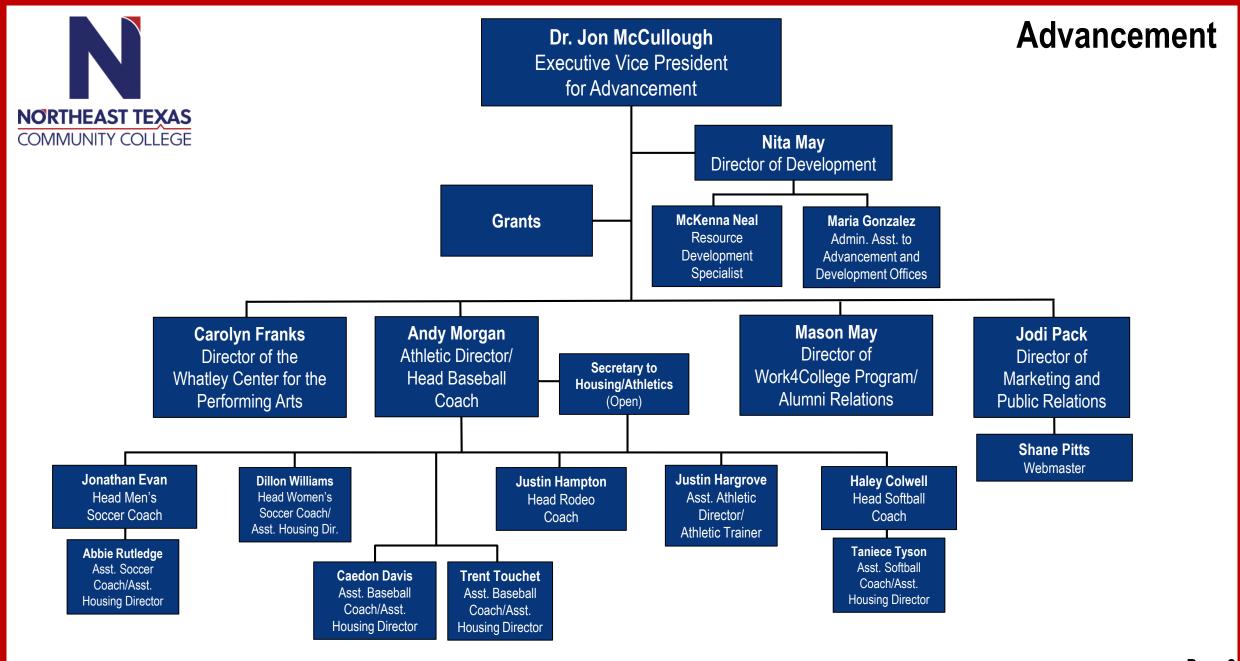

## NORTHEAST TEXAS COMMUNITY COLLEGE

## **Student Success**







## **Student Services** Kim Irvin Associate Vice President **NORTHEAST TEXAS** for Student Services **COMMUNITY COLLEGE Lupe Torres** Registrar **Jessica Dorantes** Sheila Eddy **Cindy Stansell Andrea Juarez Macall Lawrence Ja'Quacy Minter** Associate Director of Associate Director of Director of Director of Associate Director of **Director of** Academic Advising **Counseling Services** Student Development Financial Aid **Residential Life Student Services College Navigators Zach Branham Ronda Henry** Cali Davis Community Engagement and Counselor **Linda Forest Fatima Fuentes** Jasmine Haves Care Center Coordinator Intern Financial Aid & **Financial Literacy** Jeltje Hoekstra **VA Specialist** Coach Hunter May **Brooke Ra