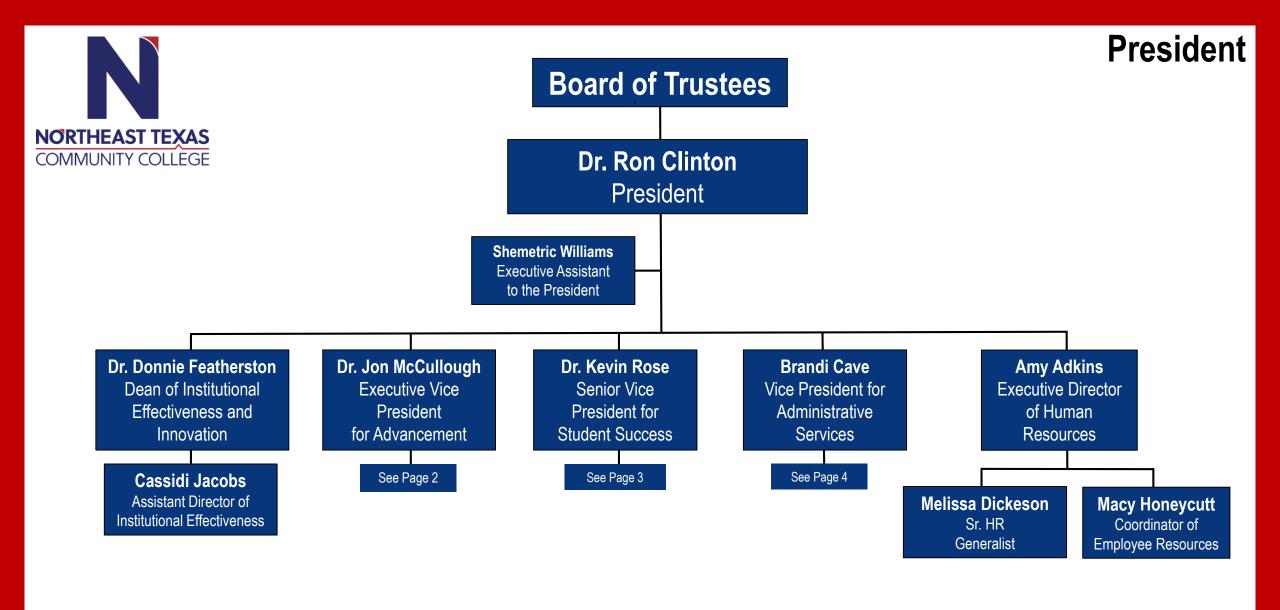

## NORTHEAST TEXAS COMMUNITY COLLEGE

## **Student Success**







## **Student Services** Kim Irvin Associate Vice President **NORTHEAST TEXAS** for Student Services **COMMUNITY COLLEGE Lupe Torres** Registrar **Jessica Dorantes** Sheila Eddy **Cindy Stansell Andrea Juarez Macall Lawrence Ja'Quacy Minter** Associate Director of Associate Director of Director of Director of Associate Director of **Director of** Academic Advising **Counseling Services** Student Development Financial Aid **Residential Life Student Services College Navigators Zach Branham Ronda Henry** Cali Davis Community Engagement and Counselor **Linda Forest Fatima Fuentes** Jasmine Haves Care Center Coordinator Intern Financial Aid & **Financial Literacy** Jeltje Hoekstra **VA Specialist** Coach Hunter May **Brooke