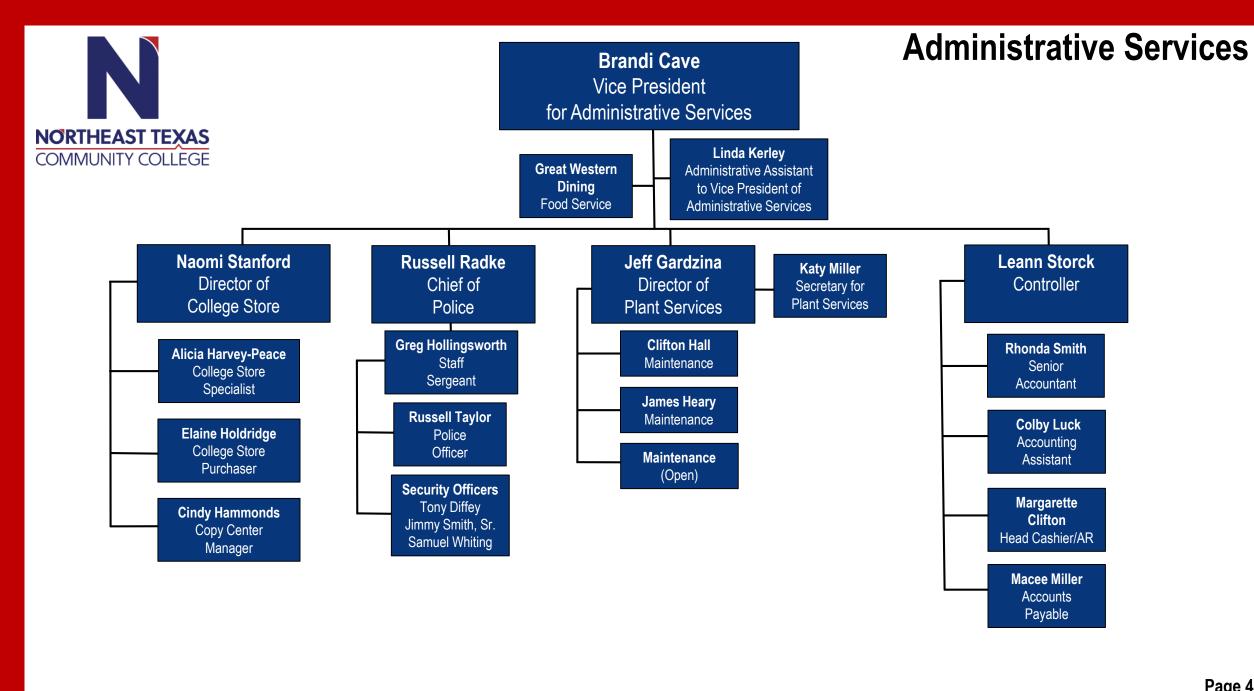

## NORTHEAST TEXAS COMMUNITY COLLEGE

## **Student Success**







## **Student Services** Kim Irvin Associate Vice President **NORTHEAST TEXAS** for Student Services **COMMUNITY COLLEGE Lupe Torres** Registrar **Jessica Dorantes** Sheila Eddy **Cindy Stansell Andrea Juarez Macall Lawrence Ja'Quacy Minter** Associate Director of Associate Director of Director of Director of Associate Director of **Director of** Academic Advising **Counseling Services** Student Development Financial Aid **Residential Life Student Services College Navigators Zach Branham Ronda Henry** Cali Davis Community Engagement and Counselor **Linda Forest Fatima Fuentes** Jasmine Haves Care Center Coordinator Intern Financial Aid & **Financial Literacy** Jeltje Hoekstra **VA Specialist** Coach Hunter May **Brooke Ramsey** Laurencio Velazquez, Jr. Admissions & Administrative **Stud