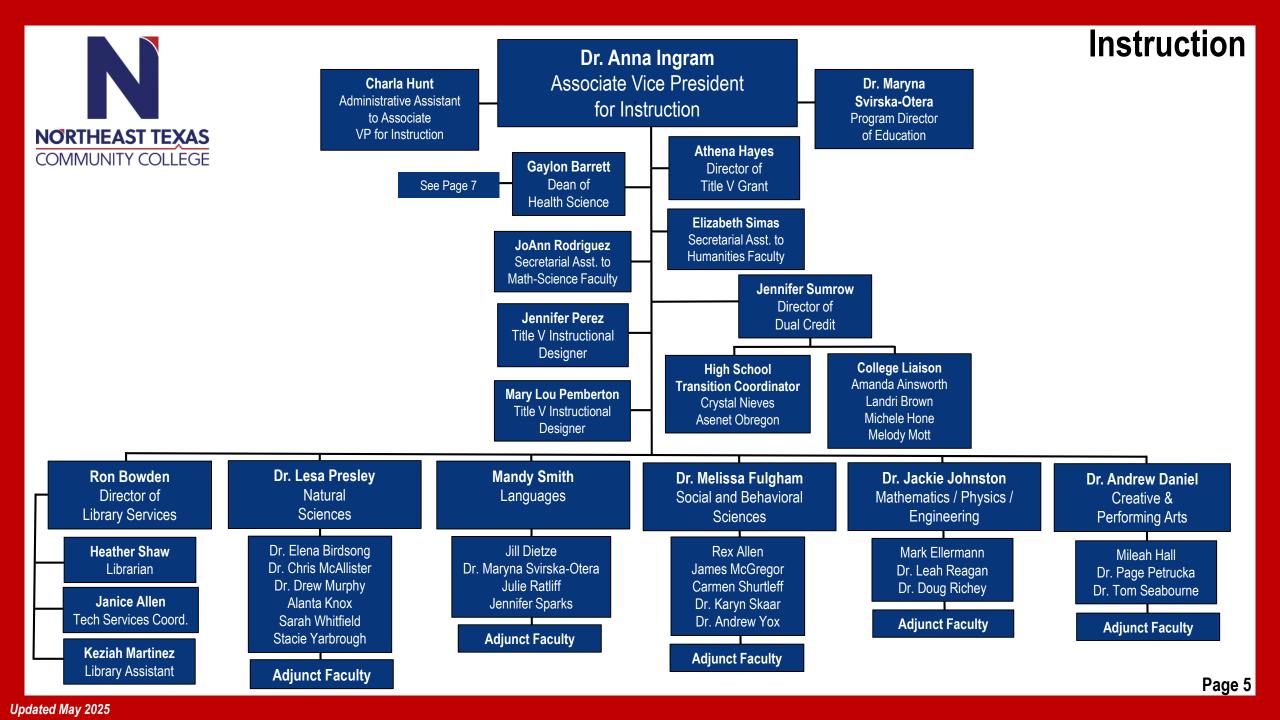

## NORTHEAST TEXAS COMMUNITY COLLEGE

## **Student Success**







## **Student Services** Kim Irvin Associate Vice President **NORTHEAST TEXAS** for Student Services **COMMUNITY COLLEGE Lupe Torres** Registrar **Jessica Dorantes** Sheila Eddy **Cindy Stansell Andrea Juarez Macall Lawrence Ja'Quacy Minter** Associate Director of Associate Director of Director of Director of Associate Director of **Director of** Academic Advising **Counseling Services** Student Development Financial Aid **Residential Life Student Services College Navigators Zach Branham Ronda Henry** Cali Davis Community Engagement and Counselor **Linda Forest Fatima Fuentes** Jasmine Haves Care Center Coordinator Intern Financial Aid & **Financial Literacy** Jeltje Hoekstra **VA Specialist** Coach Hunter May **Brooke Ramsey** Laurencio Velazquez, Jr. Admissions & Administrative **Studen