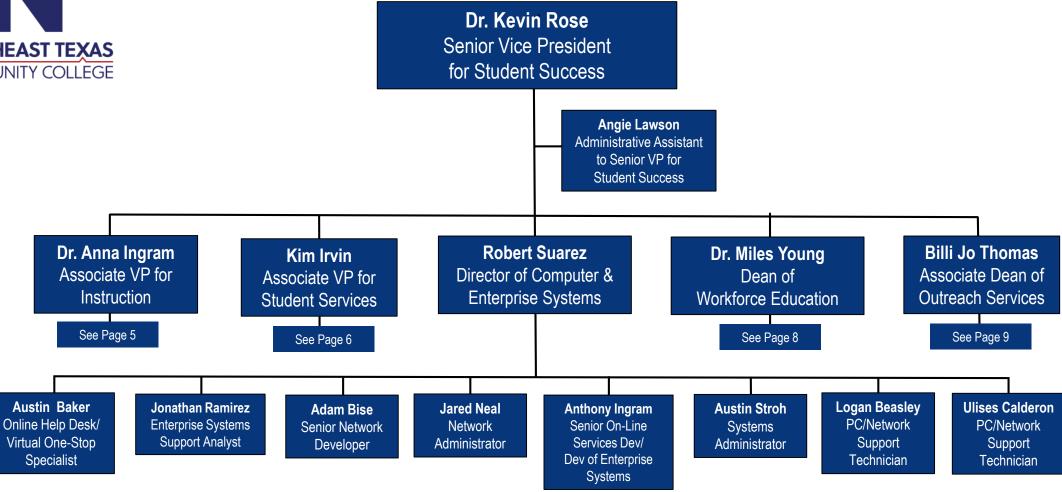

## NORTHEAST TEXAS COMMUNITY COLLEGE

## **Student Success**







## **Student Services** Kim Irvin Associate Vice President **NORTHEAST TEXAS** for Student Services **COMMUNITY COLLEGE Lupe Torres** Registrar **Jessica Dorantes** Sheila Eddy **Cindy Stansell Andrea Juarez Macall Lawrence Ja'Quacy Minter** Associate Director of Associate Director of Director of Director of Associate Director of **Director of** Academic Advising **Counseling Services** Student Development Financial Aid **Residential Life Student Services College Navigators Zach Branham Ronda Henry** Cali Davis Community Engagement and Counselor **Linda Forest Fatima Fuentes** Jasmine Haves Care Center Coordinator Intern Financial Aid & **Financial Literacy** Jeltje Hoekstra **VA Specialist** Coach Hunter May **Brooke Ramsey** Laurencio Velazquez, Jr. Admissions & Administrative **St